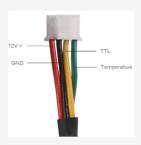

### 4Pin

4Pin laser design with temperature sensing and surge protection design can effectively extend the laser life, and the laser interface supports other machines developed by NEJE.