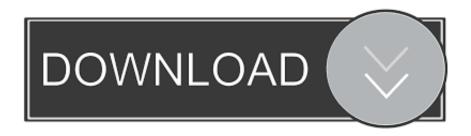

### 405nm

Standard 405nm laser tube.

405nm laser is easily absorbed by the material.

The engraving effect is very delicate.

Excellent grayscale engraving.

### Built-in Drive

Built-in drive design protects the drive while cooling the drive in time

### 4Pin

4Pin laser design with temperature sensing and surge protection design can effectively extend the laser life, and the laser interface supports other machines developed by NEJE.