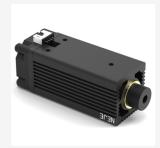

### 405nm

Standard 405nm laser tube.

405nm laser is easily absorbed by the material.

The engraving effect is very delicate.

Excellent grayscale engraving.

### Built-in Drive

Built-in drive design protects the drive while cooling the drive in time

### 4Pin

4Pin laser design with temperature sensing and surge protection design can effectively extend the laser life, and the laser interface supports other machines developed by NEJE.

### **PWM**

The laser power, weak light power can be adjusted.

### Focus

Laser Focus Range Diagram 5mm-50mm, Optimum Focus 10mm .

The laser focus is easy to adjust with your hands as adjusting the laser point.

### Compatible

It is compatible with all kinds of lasers developed by NEJE and can be extended to various applications. Including: module 3500, module 6000, module 7W, module 20w (12V3A power supply).

### Sport cable

Professional sports cable to ensure durability and reliability