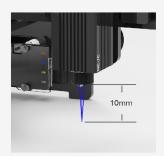

### Focus

Laser Focus Range Diagram 5mm-50mm, Optimum Focus 10mm .

The laser focus is easy to adjust with your hands as adjusting the laser point.