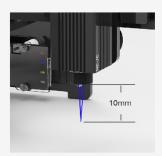

### Focus

Laser Focus Range Diagram 5mm-50mm, Optimum Focus 10mm .

The laser focus is easy to adjust with your hands as adjusting the laser point.